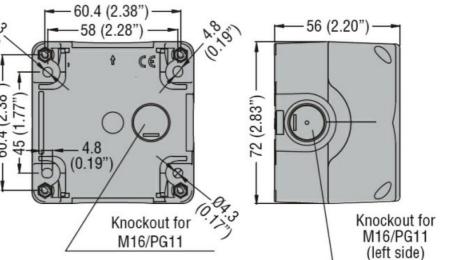

Plastic control station without actuators - for 1 actuators LPZP1A5

Product designation

|                                     |     |    | actuators               |
|-------------------------------------|-----|----|-------------------------|
| Product type designation            |     |    | LPZP1A5                 |
| General characteristics             |     |    |                         |
| Colour                              |     |    | Yellow                  |
| Material                            |     |    | Polycarbonate           |
| IEC degree of protection            |     |    | IP66, IP67,<br>IP69K    |
| Mechanical features                 |     |    |                         |
| Tightening torque for terminals max |     | Nm | 1.8                     |
| Weight                              |     | g  | 107                     |
| UL technical data                   |     |    |                         |
| UL degree of protection             |     |    | 1, 2, 3R, 4, 4X,<br>12K |
| Ambient conditions                  |     |    |                         |
| Temperature                         |     |    |                         |
| Operating temperature               |     |    |                         |
|                                     | min | °C | -25                     |
|                                     | max | °C | +70                     |
| Storage temperature                 |     |    |                         |
|                                     | min | °C | -40                     |
|                                     | max | °C | +85                     |
| Dimensions                          |     |    |                         |

## CONTROL STATION, EMPTY WITH NO ACTUATORS, FOR 1 ACTUATOR. YELLOW COVER

Knockout for M20/M25/PG13.5/PG16 (on top and bottom)