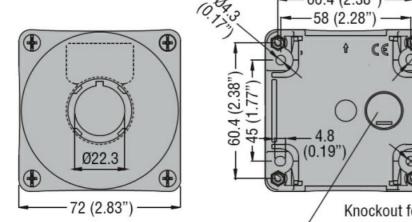

Plastic control station without actuators - for 1 actuators LPZP1A5

Product designation

|                                     |     |    | actuators               |
|-------------------------------------|-----|----|-------------------------|
| Product type designation            |     |    | LPZP1A5                 |
| General characteristics             |     |    |                         |
| Colour                              |     |    | Yellow                  |
| Material                            |     |    | Polycarbonate           |
| IEC degree of protection            |     |    | IP66, IP67,<br>IP69K    |
| Mechanical features                 |     |    |                         |
| Tightening torque for terminals max |     | Nm | 1.8                     |
| Weight                              |     | g  | 107                     |
| UL technical data                   |     |    |                         |
| UL degree of protection             |     |    | 1, 2, 3R, 4, 4X,<br>12K |
| Ambient conditions                  |     |    |                         |
| Temperature                         |     |    |                         |
| Operating temperature               |     |    |                         |
|                                     | min | °C | -25                     |
|                                     | max | °C | +70                     |
| Storage temperature                 |     |    |                         |
|                                     | min | °C | -40                     |
|                                     | max | °C | +85                     |
| Dimensions                          |     |    |                         |

## CONTROL STATION, EMPTY WITH NO ACTUATORS, FOR 1 ACTUATOR. YELLOW COVER

Knockout for M20/M25/PG13.5/PG16 (on top and bottom)