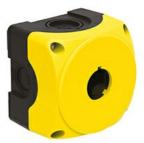

Plastic control station without actuators - for 1 actuators LPZP1A5

Product designation

|                                     |     |    | actuators               |
|-------------------------------------|-----|----|-------------------------|
| Product type designation            |     |    | LPZP1A5                 |
| General characteristics             |     |    |                         |
| Colour                              |     |    | Yellow                  |
| Material                            |     |    | Polycarbonate           |
| IEC degree of protection            |     |    | IP66, IP67,<br>IP69K    |
| Mechanical features                 |     |    |                         |
| Tightening torque for terminals max |     | Nm | 1.8                     |
| Weight                              |     | g  | 107                     |
| UL technical data                   |     |    |                         |
| UL degree of protection             |     |    | 1, 2, 3R, 4, 4X,<br>12K |
| Ambient conditions                  |     |    |                         |
| Temperature                         |     |    |                         |
| Operating temperature               |     |    |                         |
|                                     | min | °C | -25                     |
|                                     | max | °C | +70                     |
| Storage temperature                 |     |    |                         |
|                                     | min | °C | -40                     |
|                                     | max | °C | +85                     |
| Dimensions                          |     |    |                         |

## CONTROL STATION, EMPTY WITH NO ACTUATORS, FOR 1 ACTUATOR. YELLOW COVER

Knockout for M20/M25/PG13.5/PG16 (on top and bottom)